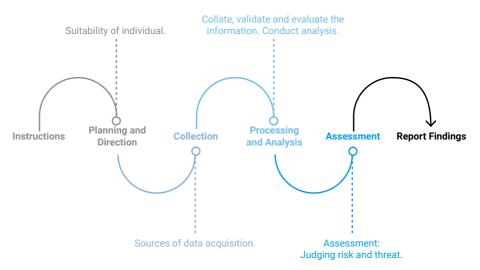

# Intelligence Profiling and Risk Analysis

Our intelligence process enables you to make informed decisions with the following information: