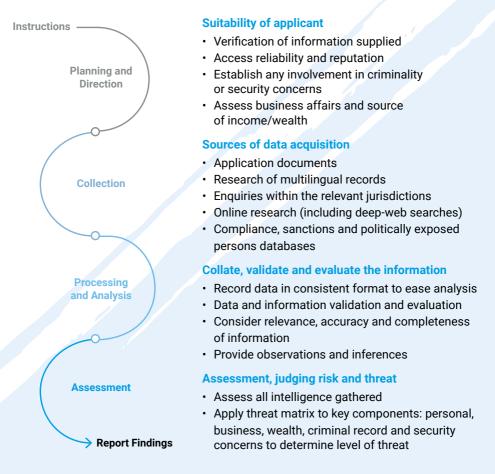

#### **Our Due Diligence process**

### **Our Scope of Research and Methodology**

FACT's expert research team yields detailed analysis to deliver an accurate and comprehensive picture of a subject, including broader influencing issues.